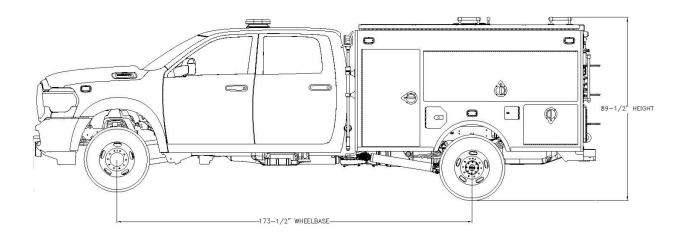

## **SPECS**

Ram 5500 Chassis

Cummins 6.7 I

19500# GVW

Darley 2.5" AGE 24hp Kubota d902

Hannay Hose Reel

**CSI Wireless Headet** 

Foam Pro 1601

250 gallon UPF tank 10 gal foam cell

Whelen lighting package

**Tubular Body Construction** 

**Innovative Controls** 

VIAIR Air Horn Kit