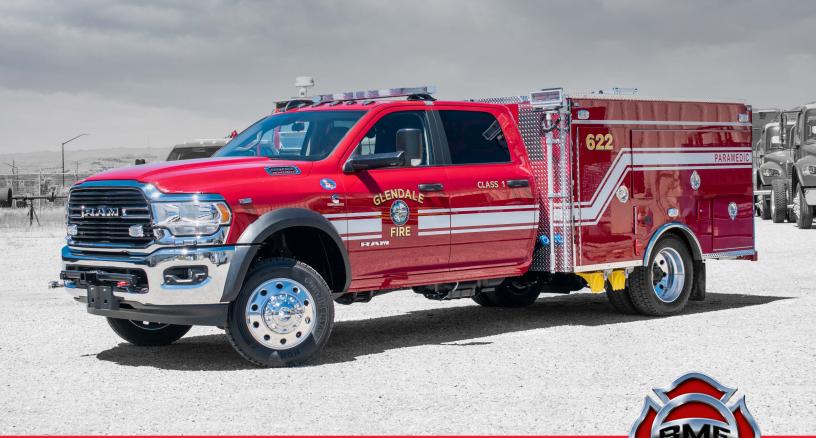

## TYPE 6

BME Fire Trucks' Type 6 is the go-to for wildland and municipal response. Always first on the scene, our Type 6 engine is designed for adaptability, offering pump and roll capabilities and storage solutions for quick response to ensure that you have the correct equipment to meet a variety of situations.

## **SPECS**

Ram 5500 Chassis

Cummins 6.7 I

19500# GVW

Darley 2.5" AGE 24hp Kubota d902

Hannay Hose Reel

**CSI Wireless Headet** 

Foam Pro 1601

250 gallon UPF tank 10 gal foam cell

Whelen lighting package

**Tubular Body Construction** 

**Innovative Controls** 

VIAIR Air Horn Kit